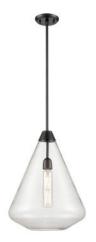

# ST. JULIAN

# SKU | DVP25805

**CATEGORY: Pendant** 

## FINISH OPTIONS

Brass with Clear Glass Graphite with Clear Glass Satin Nickel with Clear Glass