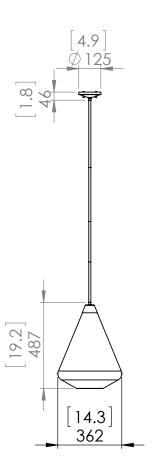

#### **DIMENSIONS**

**Length / Ø:** 14.25" **Width:** N/A" **Height:** 19.25" **Depth:** N/A

Minimum Height: 20.75" Maximum Height: 60.75"